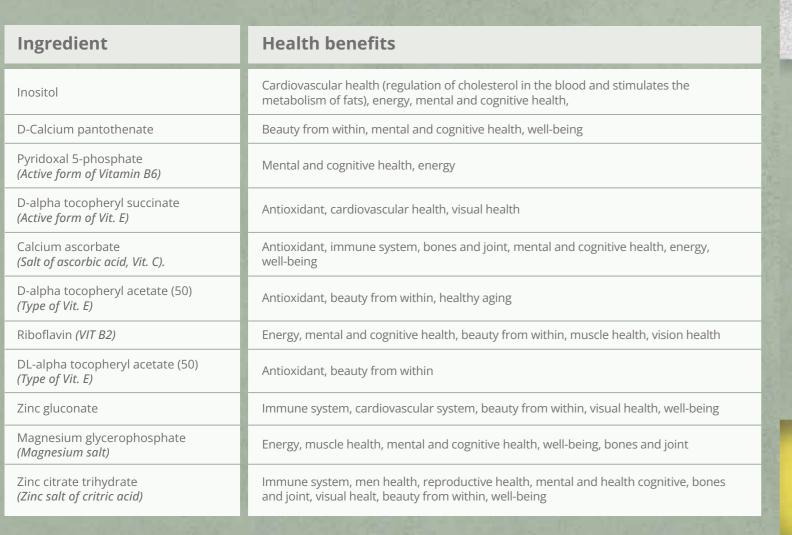

### **VITAMINS & MINERALS**

**Vitamins:** They are considered micronutrients, they are elements that are ingested in small quantities and are necessary to maintain a good physiological and metabolic activity of the organism. They are divided into liposoluble vitamins (soluble in fatty medium) and hydrosoluble vitamins (soluble in aqueous medium).

Minerals: Some are considered macronutrients and are those that are required in significant quantities (Ca, Cl, Mg, P, Na, K); and others are considered micronutrients and are those that are required in small amounts (Cr, Co, F, I, Fe, Mn, Se, Zn, Mo).